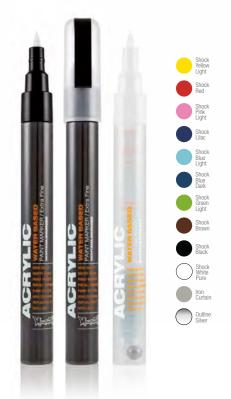

## **0.7mm EXTRA FINE Marker**

extra fine solid tip - high durability - refillable perfect for extra fine details - works on various surfaces

The 0.7mm EXTRA FINE Montana ACRYLIC Marker is perfect for the finest detailed work allowing application to various surfaces. The robust solid tip enables users to achieve controlled and precise detailed marks. This unique marker tip is ideal for all creative uses and especially suitable for smaller, fine detailed work. Various replacement tips are available separately. The optimum flow control pump-valve system allows accurate handling and application. ACRYLIC EXTRA FINE Marker is also available as a refillable empty marker. Available in 12 matte colors.

# available in 12 matte acrylic colors - replacable tips

available in 34 matte acrylic colors fine felt tip - use on various surfaces - refillable perfect for fine details & outlines - replacable tips

**2mm FINE Marker** 

The 2mm FINE Montana Acrylic Marker comes with a round fibre tip that has a smooth, soft application making line work, fill-ins and controlled application easy. For more calligraphic styles, simply replace the round tip with the 6mm chisel tip, opening up a whole new world of options. Available in 34 matte colors as well as Varnish gloss. Various replacement tips are available separately. Optimum flow control pump-valve system allows accurate handling and application. ACRYLIC FINE Marker is also available as empty marker.

**EXTRA FINE MARKER / 12 COLORS** AVAILABLE TIP SIZES: 0.5MM / 0.7MM / 1MM / 2MM CALLIGRAPHY

FINE MARKER / 34 COLORS + VARNISH AVAILABLE TIP SIZES: 2MM / 5MM CALLIGRAPHY / 6MM CHISEL

15MM STANDARD / 24 COLORS + VARNISH AVAILABLE TIP SIZES: 15MM STANDARD / 15MM MULTI LINE