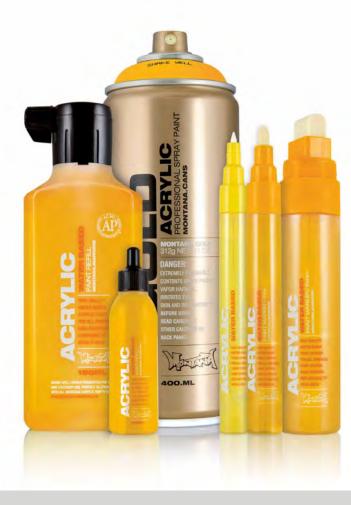

## Montana ACRYLIC water-based 25ml & 180ml Paint Refills

available in 34 water-based colors - high covering waterproof\* - uv-resistant - interior & exterior\* use perfect for airbrush & brush application mixable - create your own colors!

#### Also available as empty bottles for own color mixing.

\*Ideal for interior use - for exterior use, please use Montana GOLD Varnish to seal and increase longevity. For best results in sealing we recommend to use Montana Varnish Spray or ACRY-LIC Varnish that are compatible to ACRYLIC paint. When working with other varnishes please test always before application - it might not be compatible. For further information see reverse.

#### Montana ACRYLIC water-based **Markers & Paint Refills**

The refillable Montana ACRYLIC Marker range is available in 0.7mm Extra Fine, 2mm Fine, 15mm Standard, 30mm and a 50mm Broad tip. ACRYLIC Paint refills are available in 25ml and 180ml bottles. Montana ACRYLIC markers are filled with high quality water-based acrylic paint in colors that match the corresponding colors in the Montana GOLD spray paint line (seal with Montana GOLD Gloss Varnish for optimal color match). The ACRYLIC range offers up to 34 colors (see color tables on back side) and offers endless possibilities to mix your own colors. Montana ACRYLIC paint is water-proof when applied to clean, dry surfaces and allowed to completely dry between layers (sealing is also recommended with Montana GOLD Gloss Varnish). The optimum flow control pump-valve system allows accurate handling and application. Replacement tips are also available separately.