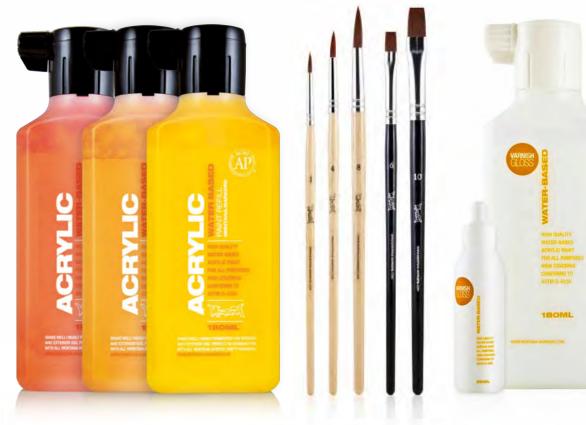

## Montana ACRYLIC water-based 25ml & 180ml Paint Refills

available in 34 water-based colors - high covering waterproof\* - uv-resistant - interior & exterior\* use perfect for airbrush & brush application mixable - create your own colors!

durability and will hold their form with long term use.

Use Montana ACRYLIC paint in combination with ACRYLIC Empty Markers or the Montana brushes. The new Brush Set FINE consists of an assorted set of 5 brushes which includes three round fine brushes in sizes 1,4 and 8 as well as two flat brushes in sizes, 6 and 10. The Round brushes have a natural wooden finished handle and the flat brushes are finished in a painted black wooden handle. The bristles are made of high quality synthetic Ponex which is bacteria resistant, offers excellent ellasticity, flexibility and

## Montana ACRYLIC water-based **VARNISH gloss**

available in 25ml + 180ml + FINE and 15mm Marker great for additional protection and glossy effects

Montana ACRYLIC Gloss varnish can seal and protect artworks painted with Montana ACRYLIC for longevity. It enhances effects and intensifies the visual impact of final artworks. With the felixibility to be applied in various forms eg. by marker, brush and airbrush, the ACRYLIC gloss varnish can intensify and luminate the dry ACRYLIC colors it is applied to. This allows users to create depth to background/foreground work and be used as a tool to manipulate the play of light on artworks. Only apply to completly dry surfaces and color. When used with Montana ACRYLIC colors we recommend at least 1 hour drying time for ACRYLIC paint. Always apply evenly and uniformly to selected surface. Dab away or distribute any surplus varnish. Allow at least 10 minutes drying time before applying further coats of ACRYLIC Varnish.