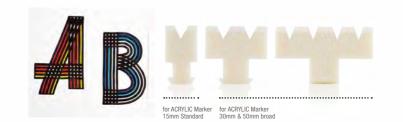

# The new Multi line tips:

New multi line rake tips. Suitable for Montana ACRYLIC 15mm Standard as well as 30mm and 50mm broad. Great for line and letter effects - perfect for signboards.

for ACRYLIC Marker for ACRYLIC Marker