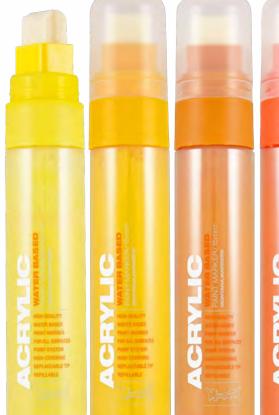

## Montana ACRYLIC water-based 25ml & 180ml Paint Refills

available in 34 water-based colors - high covering waterproof\* - uv-resistant - interior & exterior\* use perfect for airbrush & brush application mixable - create your own colors!

#### Montana ACRYLIC water-based **Markers & Paint Refills**

The refillable Montana ACRYLIC Marker range is available in 0.7mm Extra Fine, 2mm Fine, 15mm Standard, 30mm and a 50mm Broad tip. ACRYLIC Paint refills are available in 25ml and 180ml bottles. Montana ACRYLIC markers are filled with high quality water-based acrylic paint in colors that match the corresponding colors in the Montana GOLD spray paint line (seal with Montana GOLD Gloss Varnish for optimal color match). The ACRYLIC range offers up to 34 colors (see color tables on back side) and offers endless possibilities to mix your own colors. Montana ACRYLIC paint is water-proof when applied to clean, dry surfaces and allowed to completely dry between layers (sealing is also recommended with Montana GOLD Gloss Varnish). The optimum flow control pump-valve system allows accurate handling and application. Replacement tips are also available separately.