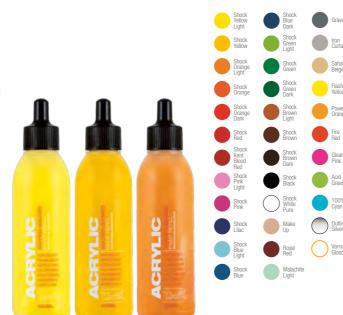

## Montana ACRYLIC water-based 25ml & 180ml Paint Refills

available in 34 water-based colors - high covering waterproof\* - uv-resistant - interior & exterior\* use perfect for airbrush & brush application mixable - create your own colors!

#### **Montana ACRYLIC Color System** offers endless possibilities

Montana ACRYLIC Markers and Refills offer 34 vibrant colors that match colors in the Montana GOLD spray paint series. Create your own colors by mixing Montana ACRYLIC colors together - the possibilities are endless. Montana GOLD spray paint is compatible for mixed media use with the Montana ACRYLIC paint. Colors carrying the same name will color match to the Montana ACRYLIC colors once sealed with the Montana GOLD Gloss varnish.