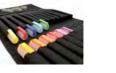

#### **ACRYLIC Marker sets**

Montana ACRYLIC Markers are also available in various basic sets:

ACRYLIC Set EXTRA FINE 0.7mm

colors: SH Yellow Light, SH Red, SH Blue Light, SH Green Light, SH White Pure, SH Black

#### ACRYLIC Set FINE 2mm

colors: SH Yellow Light, SH Red, SH Blue Light, Green Light, SH Black, SH White Pure

**ACRYLIC Set FINE FLUORESCENT 2mm** 

colors: Flash Yellow, Power Orange, Fire Red, Gleaming Pink, Acid Green, SH White Pure

**ACRYLIC Set A FINE 2mm** 

colors: SH Yellow, SH Orange, SH Red, SH Pink, SH Lilac, SH Blue, SH Green, SH Brown, SH Black, SH White Pure, ron Curtain & Outline Silver

ACRYLIC Set B FINE 2mm

colors: SH Yellow Light, SH Orange Light, SH Orange Dark, SH Kent Blood Red, SH Pink Light, SH Blue Light, SH Blue Oark, SH Green Light, SH Green Dark, SH Brown Light, SH