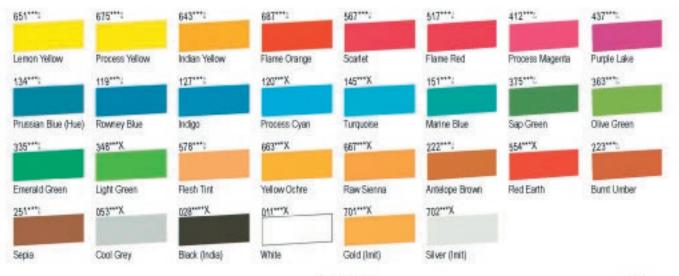

## **HYATT'S** All Things Creative Color Chart for FW Acrylic Inks

Color chart accuracy is dependent on monitor & printer performance. Actual colors may vary. Use for reference only.

| Permanent          | **** |  |  |
|--------------------|------|--|--|
| Normally permanent | ***  |  |  |
| Transparent        | t    |  |  |
| Opaque             | X    |  |  |