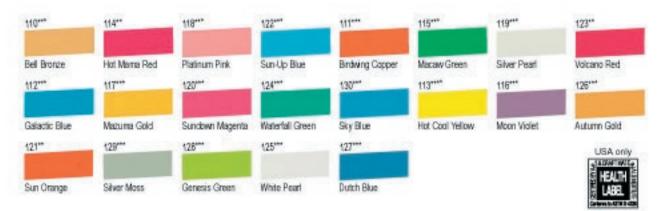

## Call Toll Free (800) 23 - HYATTS Color Chart for FW Pearlescent Acrylic Inks

Color chart accuracy is dependent on monitor & printer performance. Actual colors may vary. Use for reference only.