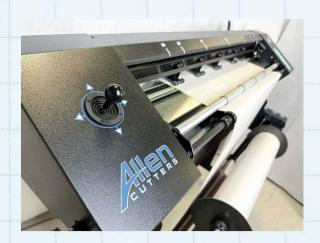

## ACCURACY AND QUALITY CUTS.

The AllCut Pro uses a new reinforced cutting head and 5-point pinch wheel configuration with 10 contact points to ensure the most accurate tracking available.

## DURABILITY.

The AllCut Pro has stronger motors, a higher capacity power supply, a reinforced cutting head, a sealed electronic enclosure and switches to protect components, a high-capacity material handling system, and a more rugged analog joystick.