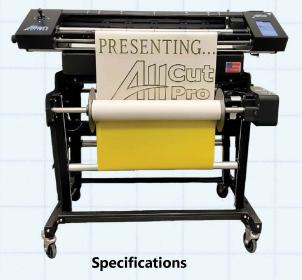

## Finally, a space-saving solution that allows you to use any punched or unpunched stencil.

The new AllCut Pro by Allen Cutters is a high performance digital template cutting system designed with your business in mind. We valued your input, took note of your requirements, and created this stencil-cutting solution to simplify your work and increase your profits.

AllCut Pro cuts any stencil, punched or unpunched, to streamline your operation, saving time and money by reducing wasted stencil and labor. The automated, high-capacity material handling system gives the capability to cut your jobs continuously, even overnight.