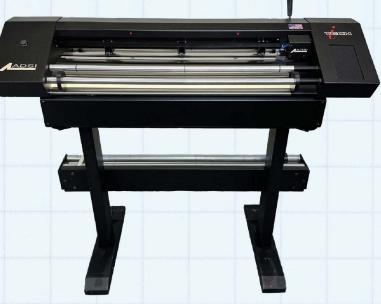

## Achieve A Whole New Level Of Sign Cutting Capabilities

TF Traffic Cutters from Allen Cutters are specifically designed for cutting a variety of heavy-duty, hard-to-cut materials used to create highway and traffic signs, including 3M Prismatic Diamond Grade (DG3) and prismatic reflective materials.

- The modern touch screen control panel with plain text menus and easy to use controls provides an intuitive user interface.
- A robust friction drive with five easily adjustable pinch wheels offers superior material handling and pinch wheel placement anywhere along the carriage to simplify material setup and allow the use of a variety of material widths up to the max cut width of each model.
- Our industry exclusive "long-tracking guide system," ensures accurate tracking of media over distance.
- The cutting head has 100 steps of digitally controlled adjustable force to allow cutting of materials from the thinnest to the thickest offerings.
- "Tangential Emulation" cutter software allows the TF cutter to cut fine points, accurate lines, and square corners with ease.
- Three Modes: Cut, Draw, and Pounce give users flexibility to work with a variety of materials, such as sign vinyl, rolled paper, magnet media, Tyvek, and more.
- An all-metal chassis and well-engineered construction provide long-lasting durability and confidence that the TF Cutter will be there when you need it.
- ADSI's Exclusive Hot Tip Option will give your cutter the versatility to efficiently process diamond grade reflective materials, synthetic fabric and more. It is a temperature controlled, heated stylus that cuts and seals the toughest materials with precision. With heat-sealed edges, moisture and dust are locked out of the media, preventing delaminating. Fabric edges won't fray when cut with a Hot Tip.
- Cut directly from CorelDraw, Adobe Illustrator, AutoCAD, and most Windows-based design programs.

## **Specifications**

Microsoft OS compatible (version 7 or higher) USB and Ethernet computer connections

Dimensions on Stand:

30" TF - 49" Wide x 17" Deep x 44" Tall

36" TF - 55" Wide x 17" Deep x 44" Tall

48" TF - 67" Wide x 17" Deep x 44" Tall

60" TF - 79" Wide x 17" Deep x 44" Tall

Technical specs available at: www.allendatagraph.com

All iTech TF Series digital template cutting systems come with a two-year warranty.