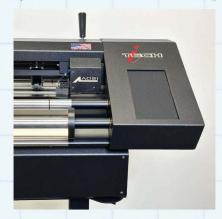

- The modern touch screen control panel with plain text menus and easy to use controls provides an intuitive user interface.
- A robust friction drive with five easily adjustable pinch wheels offers superior material handling and pinch wheel placement anywhere along the carriage to simplify material setup and allow the use of a variety of material widths up to the max cut width of each model.
- Our industry exclusive "long-tracking guide system," ensures accurate tracking of media over distance.
- The cutting head has 100 steps of digitally controlled adjustable force to allow cutting of materials from the thinnest to the thickest offerings.
- "Tangential Emulation" cutter software allows the TF cutter to cut fine points, accurate lines, and square corners with ease.
- Three Modes: Cut, Draw, and Pounce give users flexibility to work with a variety of materials, such as sign vinyl, rolled paper, magnet media, Tyvek, and more.
- An all-metal chassis and well-engineered construction provide long-lasting durability and confidence that the TF Cutter will be there when you need it.
- ADSI's Exclusive Hot Tip Option will give your cutter the versatility to efficiently process diamond grade reflective materials, synthetic fabric and more. It is a temperature controlled, heated stylus that cuts and seals the toughest materials with precision. With heat-sealed edges, moisture and dust are locked out of the media, preventing delaminating. Fabric edges won't fray when cut with a Hot Tip.
- Cut directly from CorelDraw, Adobe Illustrator, AutoCAD, and most Windows-based design programs.