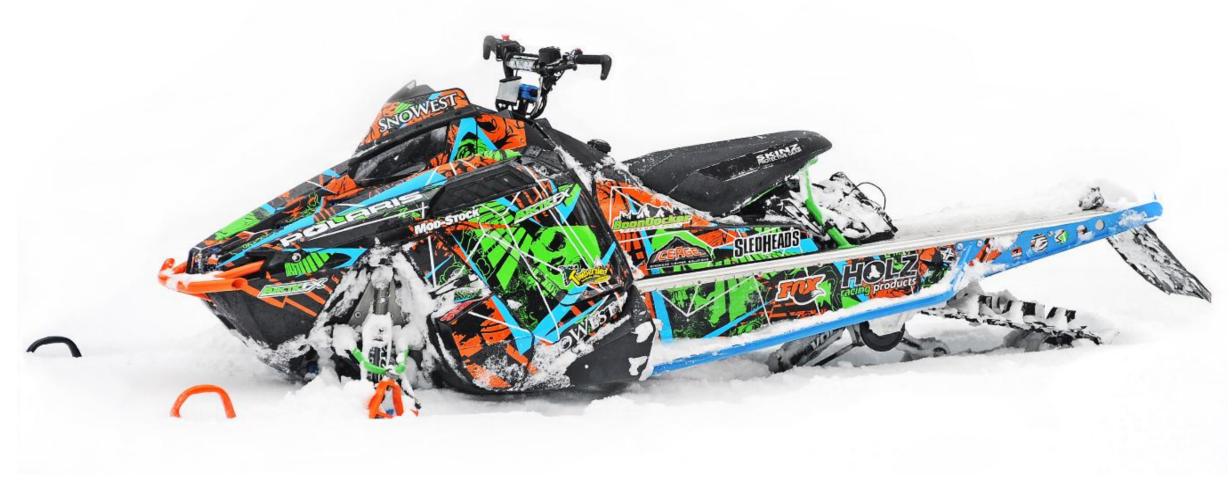

Graphics printed with the GERBER EDGE<sup>®</sup> on Convex<sup>®</sup> High-Bond<sup>™</sup> 6 mil white with Convex<sup>®</sup> 8 mil conformable laminate.