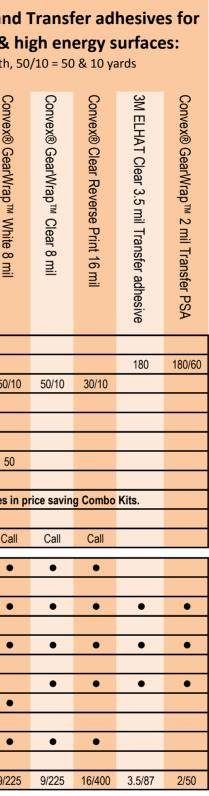

| <text><text><text><text></text></text></text></text> |                                                           |             | Thick, impact & abrasion resistant<br>laminates:<br>Length, 50/10 = 50 & 10 yards |                                     |                              |                               |                                                  |                                               |                                  | Base films and Transfer adhesives for<br>low energy plastic & powder paint surfaces:<br>Length, 50/10 = 50 & 10 yards |                                |                                |                                |                           |                                          |                                 |                                    | Base films and<br>helmets & I<br>Length, 1     |                               |                               |                               |
|------------------------------------------------------|-----------------------------------------------------------|-------------|-----------------------------------------------------------------------------------|-------------------------------------|------------------------------|-------------------------------|--------------------------------------------------|-----------------------------------------------|----------------------------------|-----------------------------------------------------------------------------------------------------------------------|--------------------------------|--------------------------------|--------------------------------|---------------------------|------------------------------------------|---------------------------------|------------------------------------|------------------------------------------------|-------------------------------|-------------------------------|-------------------------------|
|                                                      |                                                           |             | Convex® Gloss 4 mil Laminate                                                      | Convex® Supreme UV Gloss 4 mil Lam. | Convex® Gloss 8 mil Laminate | Convex® Gloss 17 mil Laminate | Pro-Shield <sup>™</sup> Gloss & Matte 7 mil Lam. | Pro-Shield <sup>™</sup> Gloss 12 mil Laminate | Stubbl™ 18 mil Textured Laminate | MotoWrap™ Gloss White                                                                                                 | Convex® High-Bond™ Gloss White | Convex® High-Bond™ Matte White | Convex® High-Bond™ Gloss Clear | Convex® High-Bond™ Chrome | PlaStick <sup>TM</sup> 4 mil Gloss White | PitBull MX TM 5 mil Gloss White | Convex® Clear Reverse Print 16 mil | High-Bond <sup>™</sup> Clear Transfer adhesive | Convex® GearWrap™ White 4 mil | Convex® GearWrap™ Clear 4 mil | Convex® GearWrap™ White 8 mil |
|                                                      |                                                           | 12"/30.5cm  |                                                                                   |                                     |                              |                               |                                                  |                                               |                                  |                                                                                                                       | 50                             | 50                             |                                |                           |                                          |                                 |                                    |                                                |                               | 50                            |                               |
|                                                      |                                                           | 13"/33.0cm  | 50/10                                                                             | 50/10                               | 50/10                        | 50/25/10                      | 50/10                                            | 50/25/10                                      | 20                               |                                                                                                                       |                                |                                |                                |                           |                                          |                                 |                                    | 50                                             |                               |                               |                               |
| Width (inches/centimeters)                           |                                                           | 15"/38.1cm  |                                                                                   |                                     |                              |                               |                                                  |                                               |                                  | 50/10                                                                                                                 | 50/10                          | 50/10                          | 50/10                          | 50/25/10/5                | 50/10                                    | 50/10                           | 30/10                              |                                                | 50/10                         | 50/10                         | 50/1                          |
|                                                      |                                                           | 20"/50.8cm  |                                                                                   |                                     | 50/10                        |                               | 50/10                                            | 50/10                                         | 20                               | 50/10                                                                                                                 |                                | 50/10                          |                                |                           | 50/10                                    | 50/10                           |                                    |                                                |                               |                               |                               |
|                                                      |                                                           | 24"/61.0cm  |                                                                                   |                                     | 50/10                        |                               | 50/10                                            | 50/25/10                                      |                                  |                                                                                                                       |                                | 50/10                          |                                |                           |                                          |                                 |                                    |                                                |                               |                               |                               |
|                                                      |                                                           | 27"/68.6cm  |                                                                                   | 50                                  | 50/10                        |                               | 50/10                                            | 50/25/10                                      | 20                               |                                                                                                                       |                                |                                |                                |                           |                                          |                                 |                                    |                                                |                               |                               |                               |
| Length                                               | Length, 50/10 = 50 & 10 yards<br>30"/76.2cm<br>39"/99.0cm |             | 50/10                                                                             | 50                                  | 50/10                        | 25/10                         |                                                  | 50/25/10                                      |                                  | 50/10                                                                                                                 | 50                             | 50/10                          | 50                             | 50/25/10                  | 50/10                                    | 50/10                           | 30/10                              |                                                | 50/10                         |                               | 50                            |
|                                                      |                                                           |             | 50                                                                                |                                     | 50                           |                               | 50                                               | 50                                            | 20                               |                                                                                                                       |                                | 50                             |                                |                           | 50                                       | 50                              |                                    |                                                |                               |                               |                               |
| Custom                                               | n "Trim-to-Sizes" available.                              | 48"/121.9cm | 50                                                                                |                                     | 50                           |                               | 50                                               | 50                                            |                                  |                                                                                                                       |                                | 50                             |                                | 50                        |                                          |                                 | Most pro                           | oducts are                                     | a <mark>vailable v</mark>     | with lamir                    | nates ir                      |
| 54"/1                                                |                                                           | 54"/137.2cm | 50                                                                                | 50                                  | 50/25/10                     | 25/10                         | 50                                               | 50/25/10                                      | 20                               | 50                                                                                                                    | 50                             | 50/10                          |                                | N/A                       | 50                                       | 50                              |                                    |                                                |                               |                               |                               |
|                                                      |                                                           | 60"/152.4cm | Call                                                                              | Call                                | Call                         | Call                          | N/A                                              | Call                                          | N/A                              | 50                                                                                                                    | 50                             | 50                             | 50                             | N/A                       | 50                                       | 50                              | Call                               | Call                                           | Call                          | Call                          | Call                          |
|                                                      | Made for Thermal printing                                 |             |                                                                                   |                                     |                              |                               |                                                  |                                               |                                  | •                                                                                                                     | •                              | •                              | •                              | •                         | •                                        | •                               | •                                  |                                                | •                             | •                             | •                             |
| S:                                                   | Made for Solvent/EcoSol printing                          |             |                                                                                   |                                     |                              |                               |                                                  |                                               |                                  | •                                                                                                                     |                                | •                              |                                |                           | •                                        | •                               |                                    |                                                | •                             | -                             |                               |
| tic                                                  | Impact resistant/most pliable                             |             | •                                                                                 |                                     | •                            | •                             |                                                  |                                               |                                  | •                                                                                                                     | •                              |                                | •                              |                           | •                                        | •                               | •                                  | •                                              | •                             | ٠                             | •                             |
| iris                                                 | Impact/Abrasion resistant/harder                          |             |                                                                                   |                                     |                              | •                             | •                                                | •                                             | •                                |                                                                                                                       |                                |                                |                                |                           |                                          |                                 |                                    |                                                |                               |                               |                               |
| cte                                                  | 2 YR UV Durability                                        |             | •                                                                                 |                                     | •                            | •                             | •                                                | •                                             | •                                | •                                                                                                                     | •                              |                                | •                              |                           | •                                        | •                               | •                                  | •                                              | •                             | ٠                             | ٠                             |
| Characteristics:                                     | 5+ YR UV Durability                                       |             |                                                                                   | •                                   |                              |                               |                                                  |                                               |                                  |                                                                                                                       |                                | •                              |                                | •                         |                                          |                                 |                                    |                                                |                               |                               |                               |
| Cha                                                  | Clear                                                     |             | ٠                                                                                 |                                     | ٠                            | •                             | •                                                | •                                             | •                                |                                                                                                                       |                                |                                | •                              |                           |                                          |                                 | •                                  | •                                              |                               | ٠                             |                               |
|                                                      | White                                                     |             |                                                                                   |                                     |                              |                               |                                                  |                                               |                                  | •                                                                                                                     | •                              | •                              |                                |                           | •                                        | •                               |                                    |                                                | •                             |                               | ٠                             |
| Material                                             | Gloss/Semi Gloss                                          |             |                                                                                   |                                     |                              |                               |                                                  |                                               | •                                | ٠                                                                                                                     |                                |                                |                                |                           | •                                        | ٠                               |                                    |                                                | •                             |                               |                               |
| ate                                                  | High Gloss - *Wet look™                                   |             | •                                                                                 | •                                   | ٠                            | •                             | ٠                                                | •                                             |                                  |                                                                                                                       | ٠                              |                                | ٠                              | •                         |                                          |                                 | ٠                                  |                                                |                               | ٠                             | •                             |
| Ξ                                                    | Matte                                                     |             |                                                                                   |                                     |                              |                               | •                                                |                                               |                                  |                                                                                                                       |                                | •                              |                                |                           |                                          |                                 |                                    |                                                |                               |                               |                               |
|                                                      | Thickness with PSA, mil/micron                            |             | 5/125                                                                             | 5/125                               | 9/225                        | 17.5/437                      | 7/175                                            | 13.5/337                                      | 20/500                           | 4/100                                                                                                                 | 6/150                          | 6/150                          | 6/150                          | 3/75                      | 4/112                                    | 5/125                           | 16/400                             | 2/50                                           | 4.5/112                       | 5/125                         | 9/22                          |

Please read the Material Characteristic Sheet provided in each box of material. The users of these materials are responsible to independently test the suitability of the materials for the intended application. No warranty is given. Pro-Shield laminates are recommended for application using a heat gun to aid in softening and molding the graphics to complex curved shapes. When using solvent based ink jets to print, do not oversaturate colors. Doing so may cause solvents to reside in the film and outgas into the adhesive possibly resulting in a weaker bond.

\*Both Convex and Pro-Shield laminates are put through a special high gloss process to give your graphics a premium Wet Look. \*\*Bulk Packs are available. Combo Kits are available for most combinations of base media and lamintes. Laminated Graphics will take on the gloss level of the laminate.

All information contained is approximate. Convex, Pro-Shield, High-Bond, GearWrap, MotoWrap, PlaStick, Wet Look, PitBull, and Stubbl are trademarks of Graphic Marking Systems.

O:\ Collateral\ Inserts - Updated