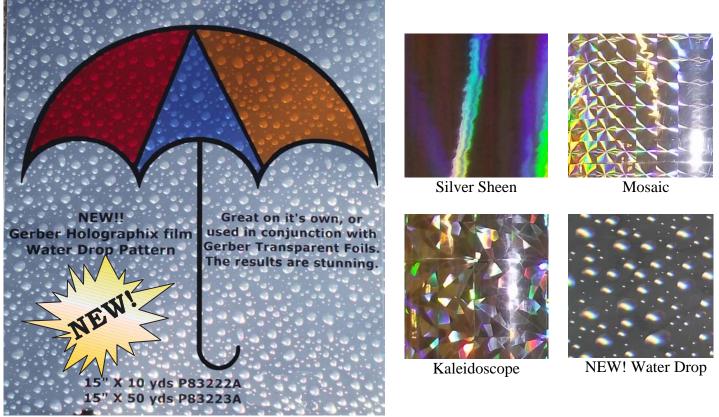

Holographic Pattern Materials

Gerber Holographix<sup>™</sup> materials create attention-grabbing GERBER EDGE graphics. 3.6 mil Gerber Holographix films are available in four distinct patterns, including new "Water Drop," mirror-finish colorshifting "Silver Sheen," prismatic "Kaleidoscope" and exciting "Mosaic." Each pattern creates a spectrum of color that adds dynamic visual effects to your graphics. Holographix films are recommended for interior use.

**NEW! Water Drop** 

SEE VIDEO

Gerber Holographix films are part of Gerber's Matched Technology System<sup>TM</sup>, which includes the GERBER EDGE<sup>TM</sup>-series of thermal transfer printers, a full spectrum of spot color and CMYK GerberColor<sup>TM</sup> resin-based outdoor durable pigmented foils, 25+ EDGE Ready<sup>TM</sup> printable and cuttable vinyls, films and materials, GS Plus<sup>TM</sup>-series and

| Holographix Pattern | 15" Punched x 10- yard roll | 15" Punched x 50-yard roll |
|---------------------|-----------------------------|----------------------------|
| Water Drop NEW!     | P83222A                     | P83223A                    |
| Mosaic              | P63224A                     | P63225A                    |
| Silver Sheen        | P63221A                     | P63222A                    |
| Kaleidoscope        | P63227A                     | P63228A                    |