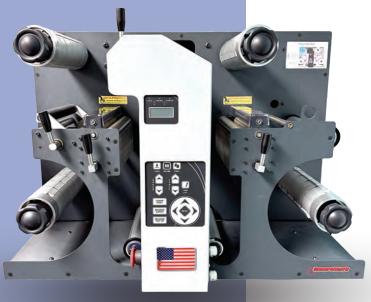

## **Designed for Your Toughest Applications**

Unlock efficiency and meet demand with the iTech T5 Digital Label Finisher – your all-in-one solution for streamlined, cost-effective label finishing in-house or on a professional scale.

Speed up to 8 feet/min and widths from 3" - 5"

**Tabletop** 

**Cuts without dies** 

Laminates, cuts, strips, and slits\* labels in a single pass

Cuts any custom shape or depth on demand

Accommodates materials from any digital or analog print process

Seamless integration with any printing system

\* Slitter is optional

| Contour Cutting          | Full HPGL vector cutting compatible with  |
|--------------------------|-------------------------------------------|
|                          | SMARTMark opto-electrical line sensor     |
| Speed                    | Up to 8 feet/min   2.4 meters/min         |
| Web Width                | 3 - 5 "   7.6 - 12.7 cm                   |
| Max Frame Length         | 12"   30.5 cm                             |
| Max Input Roll Diameter  | 8"   20 cm                                |
| Max Output Roll Diameter | 8"   20 cm                                |
| Recommended Roll Length  | 500 feet   153 meters                     |
| Cutting Technology       | Pivoting carbide tip - 30, 45 & 60 degree |
| User Interface           | Touch panel display                       |
| Test Cut Function        | Yes                                       |
| Warranty                 | Limited liability 1 year                  |
| Dimensions (L x W x H)   | 31" x 21" x 22"   79cm x 53cm x 56cm      |
| Weight                   | 185 Lbs.   85 Kilograms                   |
| Power Requirements       | 100-132VAC 5A or 186-240VAC 2.5A          |
| Network Connectivity     | Ethernet 100 Base-T or USB 2.0            |
| Cutter Management Tools  | Allen Direct-Cut                          |