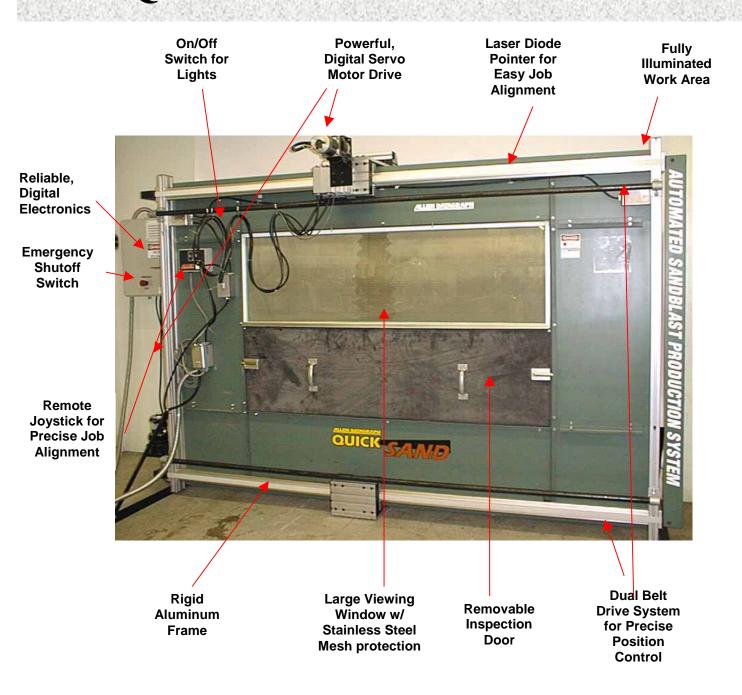

## Features of the Allen Quick Sand Automated Sandblasting System

Quick Sand is designed for companies engaged in sandblast production of designs in stone, wood, glass and other hard surface materials. It provides control over variable impression depths, product-to-product consistency, and increased productivity. Quick Sand incorporates unique and exclusive hardware and software motion control technologies and features:

- BlastReady Software: An easy to use software program for setting job parameters and system operations. It is a template-based program, which lets the user select templates with pre-programmed settings by material type, or create custom templates.
- Circular Nozzle Rotation. Quick Sand blasts the material in an overlapping circular motion producing an even, reliable penetration of the material substrate. The blast diameter is adjustable to meet the job size requirements and can be set in a range of 34" to 4".
- Blast Optimization and Sequence. **Quick Sand** blasts only the required areas, minimizing process time and optimizing productivity. In addition, **Quick Sand** calculates the number of passes and alternates the blast sequencing for each area. This ensures that the desired impression depth is achieved without "burning" the edge of the stencil resist.
- Laser Guide Registration. A built-in laser point beam facilitates job registration and alignment on the material.
- Fully compatible with most design programs capable of creating and processing a .PRN file.
- Automatic Job Queuing. Set-up for multiple blast jobs, with pause for material change.